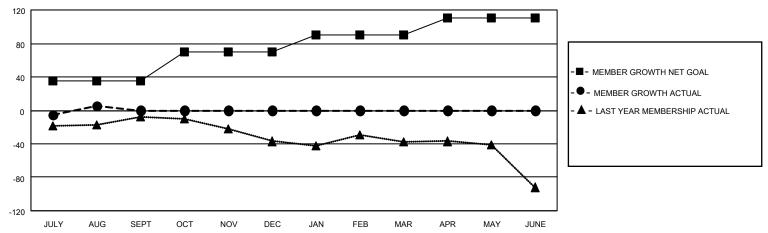

#### GOALS AND ACTUAL MEMBERS CUMULATIVE

| DROPPED CLUBS: 0 |    | 17 CLUBS OF 92 ADDED 1 OR<br>MORE NEW MEMBERS | GENDER DISTRIBUTION                 |              |  |
|------------------|----|-----------------------------------------------|-------------------------------------|--------------|--|
|                  |    | WORE NEW MEMBERS                              | MALE 1,147 (72.00%)                 |              |  |
|                  |    |                                               | FEMALE                              | 445 (27.93%) |  |
| DROPPED MEMBERS  |    |                                               | NON BINARY                          | 1 (0.06%)    |  |
|                  |    |                                               | PREFER NOT TO ANSWER                | 0 (0.00%)    |  |
| DECEASED         | 6  |                                               |                                     |              |  |
| CLUB CANCELLED   | 0  | CLICK HERE FOR CUMULATIVE                     | TOTAL FAMILY UNIT MEMBERS 227       |              |  |
| OTHER            | 28 | MEMBERSHIP DATA                               |                                     |              |  |
| TOTAL            | 34 |                                               | FAMILY MEMBERS PAYING HALF DUES 115 |              |  |
|                  |    |                                               |                                     |              |  |